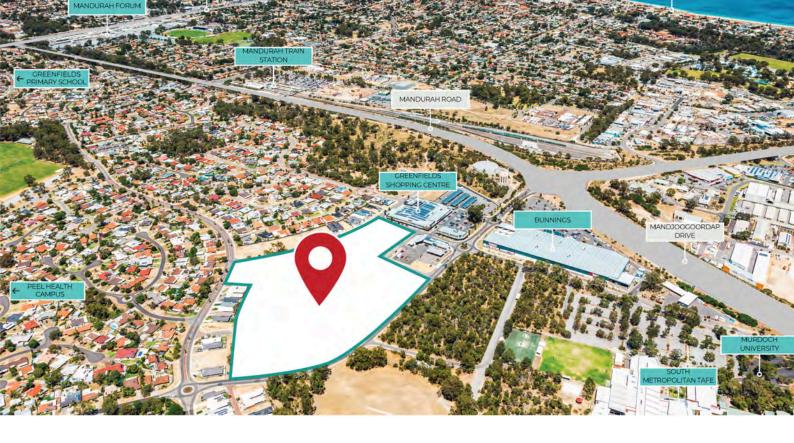

Residents will enjoy exceptional access to nearby amenities, including Mandurah Forum, Peel Health Campus, Mandurah Train Station and Murdoch University.

Families will love the range of public and private schooling options, with five primary schools, seven high schools, and three tertiary institutions all within easy reach.

- 83 exclusive lots
- Private, boutique estate
- Just minutes from Mandurah Forum
- Easy access to major arterial roads
- Excellent local education options

- **5** primary schools
- 7 secondary schools
- **3** child care centres

## Shopping

- A five minute walk to the Centuria Mandurah Greenfields Mall, featuring Woolworths, BWS and many food options
- Seven minute drive to the Sands
   Shopping Centre, featuring IGA and
   more
- Six minute drive to the Mandurah Forum, featuring Coles, Target, Kmart, Big W and JB Hi Fi

#### **Tertiary Education**

- Two minutes to Murdoch University
- Nine minutes to SMYL Community
   College
- One minute to South Metro TAFE